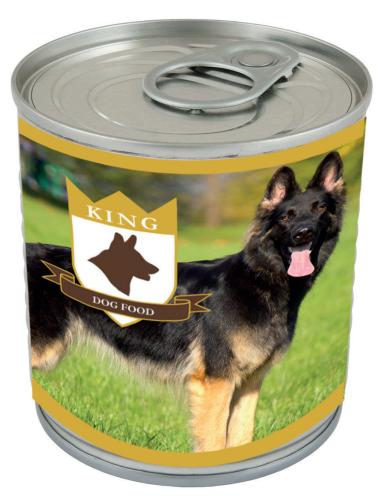

#### KING DOG FOOD

#### ~ All Life Stages ~

King Dog Food is a grain-free product consisting of nearly 100% Green New Zealand Lamb Tripe. Green tripe is the unbleached, nutrient rich stomach lining of a grass-fed animal containing essential fatty acids and digestive juices important for your pet's health. King Dog Food is known for it's exceptionally high content of green lamb tripe, and is often used with puppies during weaning and "moms" pre and post litters. Good for all breeds and all sizes.