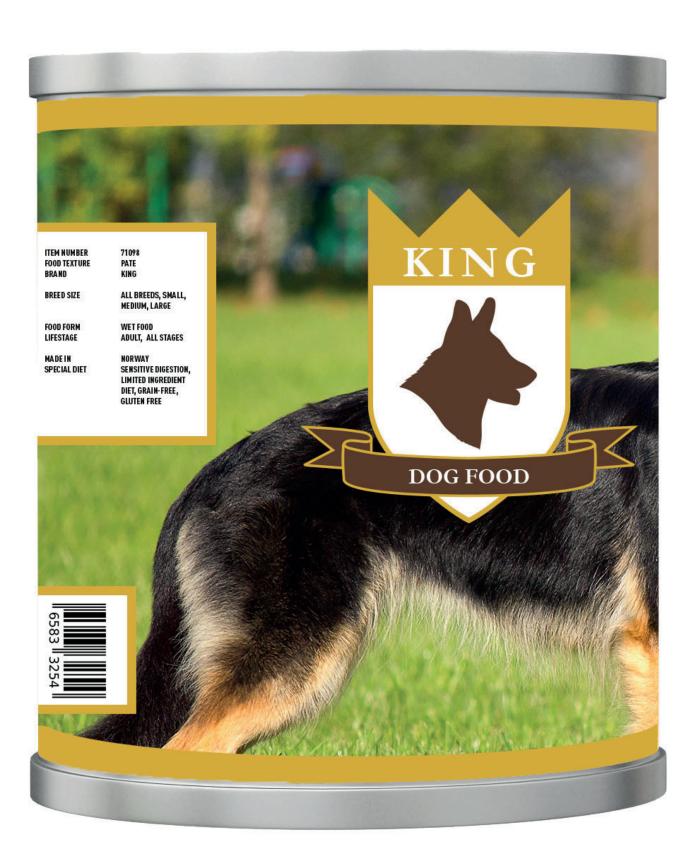

#### ~Ingredients ~

New Zealand Lamb Tripe, Water, Garlic, Carrageenan Gum.

~ Caloric Content ~

850 kcal/kg, 336.6 kcal/can

#### ~ Guaranteed Analysis ~

| CRUDE PROTEIN       | 11.0% min |
|---------------------|-----------|
| CRUDE FAT           | 7.0% min  |
| CRUDE FIBER         | 0.5% max  |
| MOISTURE            | 79.8% max |
| ASH                 | 1.0% max  |
| OMEGA 6 FATTY ACIDS | 0.47% min |
| OMEGA 3 FATTY ACIDS | 0.2% min  |